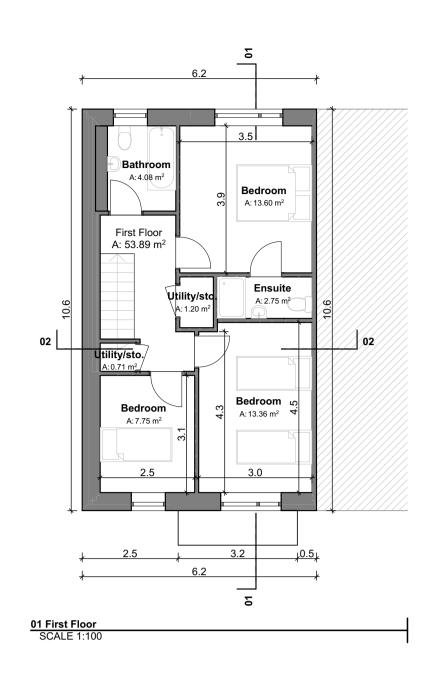

| Area Type              | Proposed Area          | DoHPCLG Area Min.   |
|------------------------|------------------------|---------------------|
|                        |                        |                     |
| Ground Floor           | 56.41 m <sup>2</sup>   |                     |
| First Floor            | 53.89 m <sup>2</sup>   |                     |
| Grand Total            | 110.3 m <sup>2</sup>   | 92.0 m <sup>2</sup> |
| House Type C           | 3 LHS - Space Provisio | on & Room Sizes     |
| Area Type              | Proposed Area          | DoHPCLG Area Min.   |
|                        | •                      |                     |
| Aggregate Bedroom Area | 34.7 m <sup>2</sup>    | 32.0 m <sup>2</sup> |
| Aggregate Living Area  | 38.0 m <sup>2</sup>    | 34.0 m <sup>2</sup> |
| Main Living Area       | 19.1 m <sup>2</sup>    | 13.0 m <sup>2</sup> |
|                        |                        |                     |
| House                  | Type C3 LHS - Storage  | Provision           |
| Area Type              | Proposed Area          | DoHPCLG Area Min.   |
| Storage                | 5.7 m <sup>2</sup>     | 5.0 m <sup>2</sup>  |
| Otorage                | 0.7 11                 | 0.0 m               |