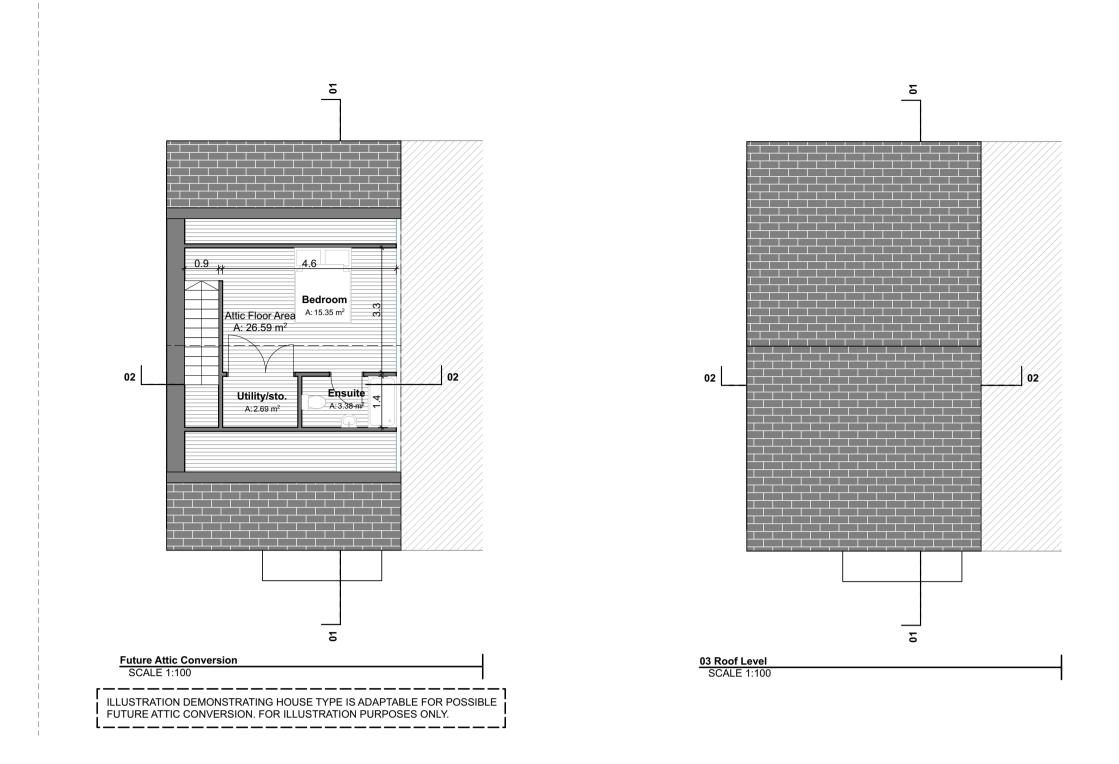

| Area Type              | Proposed Area          | DoHPCLG Area Min.   |
|------------------------|------------------------|---------------------|
|                        |                        |                     |
| Ground Floor           | 56.41 m <sup>2</sup>   |                     |
| First Floor            | 53.89 m <sup>2</sup>   |                     |
| Grand Total            | 110.3 m <sup>2</sup>   | 92.0 m <sup>2</sup> |
| House Type C           | 3 LHS - Space Provisio | on & Room Sizes     |
| Area Type              | Proposed Area          | DoHPCLG Area Min.   |
|                        | •                      |                     |
| Aggregate Bedroom Area | 34.7 m <sup>2</sup>    | 32.0 m <sup>2</sup> |
| Aggregate Living Area  | 38.0 m <sup>2</sup>    | 34