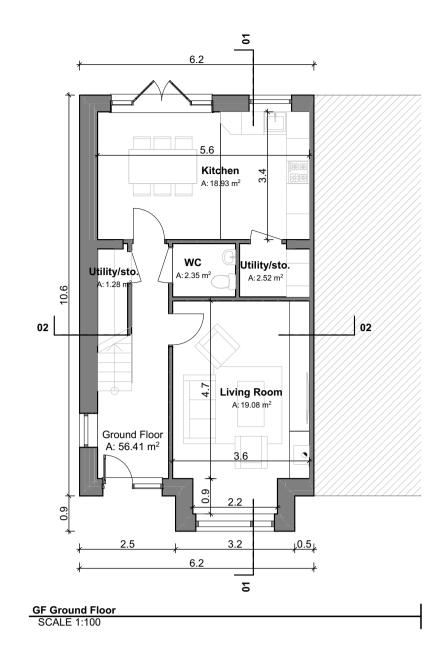

| Area Type              | Proposed Area          | DoHPCLG Area Min.   |
|------------------------|------------------------|---------------------|
|                        |                        |                     |
| Ground Floor           | 56.41 m <sup>2</sup>   |                     |
| First Floor            | 53.89 m <sup>2</sup>   |                     |
| Grand Total            | 110.3 m <sup>2</sup>   | 92.0 m <sup>2</sup> |
| House Type C           | 3 LHS - Space Provisio | on & Room Sizes     |
| Area Type              | Proposed Area          | DoHPCLG Area Min.   |
|                        | •                      |                     |
| Aggregate Bedroom Area | 34.7 m <sup>2</sup>    | 32.0 m <sup>2</sup> |
| Aggregate Living Area  | 38.0 m <sup>2</sup>    | 34.0 m <sup>2</sup> |
| Main Living Area       | 19.1 m <sup>2</sup>    | 13.0 m <sup>2</sup> |
|                        |                        |                     |
| House                  | Type C3 LHS - Storage  | Provision           |
| Area Type              | Proposed Area          | DoHPCLG Area Min.   |
| Storage                | 5.7 m <sup>2</sup>     | 5.0 m <sup>2</sup>  |
| Otorage                | 0.7 11                 | 0.0 m               |