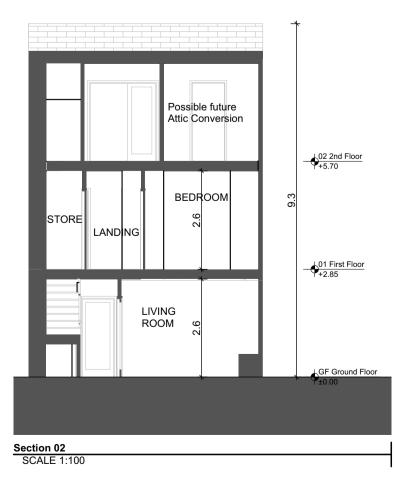

| Area Type              | Proposed Area          | DoHPCLG Area Min.   |
|------------------------|------------------------|---------------------|
|                        |                        |                     |
| Ground Floor           | 56.41 m <sup>2</sup>   |                     |
| First Floor            | 53.89 m <sup>2</sup>   |                     |
| Grand Total            | 110.3 m <sup>2</sup>   | 92.0 m <sup>2</sup> |
| House Type C           | 3 LHS - Space Provisio | on & Room Sizes     |
| Area Type              | Proposed Area          | DoHPCLG Area Min.   |
|                        | •                      |                     |
| Aggregate Bedroom Area | 34.7 m <sup>2</sup>    | 32.0 m <sup>2</sup> |
| Aggregate Living Area  | 38.0 m <sup>2</sup>    |