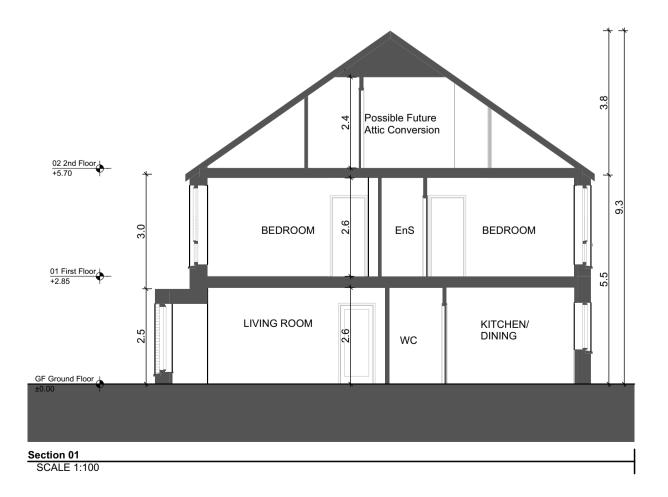

| Area Type              | Proposed Area          | DoHPCLG Area Min.   |
|------------------------|------------------------|---------------------|
|                        |                        |                     |
| Ground Floor           | 56.41 m <sup>2</sup>   |                     |
| First Floor            | 53.89 m <sup>2</sup>   |                     |
| Grand Total            | 110.3 m <sup>2</sup>   | 92.0 m <sup>2</sup> |
| House Type C           | 3 LHS - Space Provisio | on & Room Sizes     |
| Area Type              | Proposed Area          | DoHPCLG Area Min.   |
|                        | •                      |                     |
| Aggregate Bedroom Area | 34.7 m <sup>2</sup>    | 32.0 m <sup>2</sup> |
| Aggregate Living Area  | 38.0 m <sup>2</sup>    | 34.0 m <sup>2</sup> |
| Main Living Area       | 19.1 m <sup>2</sup>    | 13.0 m <sup>2</sup> |
|                        |                        |                     |
| House                  | Type C3 LHS - Storage  | Provision           |
| Area Type              | Proposed Area          | DoHPCLG Area Min.   |
| Storage                | 5.7 m <sup>2</sup>     | 5.0 m <sup>2</sup>  |
| Otorage                | 0.7 11                 | 0.0 m               |